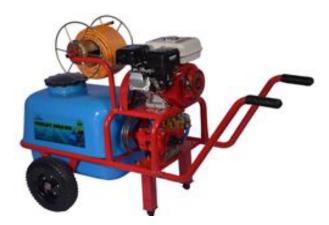

## **Trolley Sprayer - MS 100L:**

We are instrumental in offering Power Sprayer - Trolley Type that is extensively used in grape vineyards, coffee plantations, orchards, tall-tree, field crops and rubber plantations to ensure pest free field. Due to efficient performance and low power consumption, this range is extensively demanded in market.